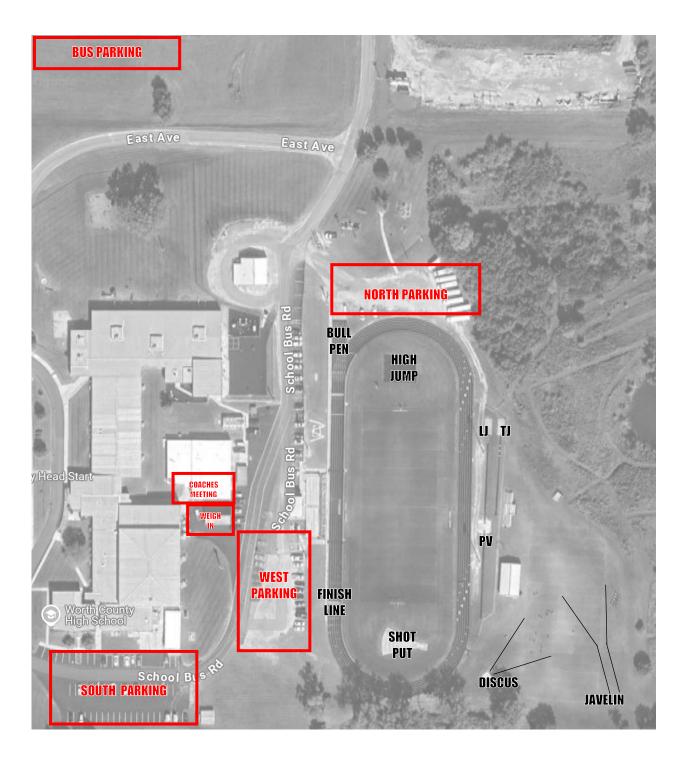

| 11:25 AM | Girls  | 100m Dash    |
|          | Boys   | 100m Dash    |
| 11:40 AM | Girls  | 4x200m Relay |
|          | Boys   | 4x200m Relay |
| 12:05 PM | Girls  | 1600m Run    |
|          | Boys   | 1600m Run    |
| 12:20 PM | Girls  | 4x100m Relay |
|          | Boys   | 4x100m Relay |
| 12:40 PM | Girls  | 400m Dash    |
|          | Boys   | 400m Dash    |
| 1:00 PM  | Girls  | 300m Hurdles |
|          | Boys   | 300m Hurdles |
| 1:20 PM  | Girls  | 800m Run     |
|          | Boys   | 800m Run     |
| 1:30 PM  | Girls  | 200m Dash    |
|          | Boys   | 200m Dash    |
| 1:55 PM  | Girls  | 3200m Run    |
|          | Boys   | 3200m Run    |
| 2:25 PM  | Girls  | 4x400m Relay |
|          | Boys   | 4x400m Relay |



WORTH COUNTY R-III 510 EAST AVENUE GRANT CITY, MO 64456